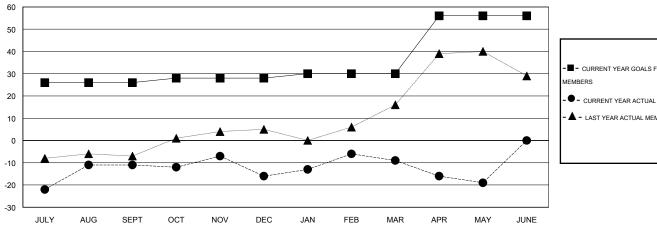

## GOALS AND ACTUAL MEMBERS CUMULATIVE

| -■- CURRENT YEAR GOALS FOR NEW    |
|-----------------------------------|
| MEMBERS                           |
| - ● - CURRENT YEAR ACTUAL MEMBERS |
| - ▲ - LAST YEAR ACTUAL MEMBERS    |
|                                   |
|                                   |
|                                   |